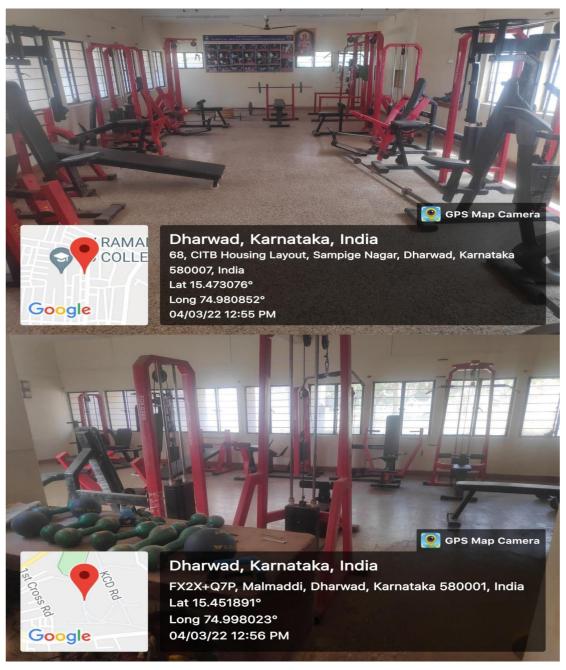

### 2. GYMNASIUM:

In addition to academics, the college also pays attention to the health and fitness of the students. The college has a separate building, where all the equipments are installed. Separate timing is allotted for girls and boys, and it is monitored by the physical director of the college. The college has invested over Rs. 5 Lakhs on the purchase of equipment for the gym, which includes cross-trainers, multi-gyms, treadmills, upright bikes, recumbent bikes, and stationary bikes among many others.