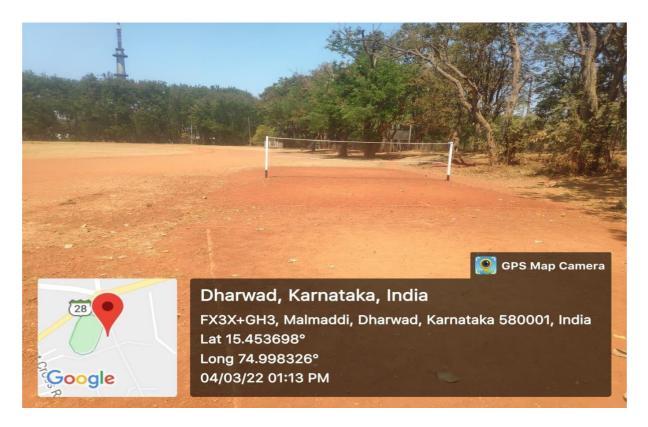

| OUT-DOOR FIELDS         |                          | IN-DOOR FIELDS          |                       |
|-------------------------|--------------------------|-------------------------|-----------------------|
| Name of the Field       | Dimension<br>(in meters) | Name of the Field       | Dimension (in meters) |
| Standard Athletic Track | 176x96                   | Gym hall                | 12x6                  |
| Cricket Ground*         | 137.16x59.41             | Badminton hall outside  | 30x14                 |
| Football                | 100.16x64                | Badminton hall inside   | 20.45x7.6             |
| Hockey                  | 91.4x55                  | Badminton hall entrance | 10x2.55               |
| Handball                | 40x20                    | Badminton hall entrance | 4.5x2.55              |
|                         |                          | for 2 rooms             |                       |
| Netball                 | 30.5x15.25               | Table Tennis hall       | 10.45x5.45            |
| Basketball Court        | 28x15                    | Chess hall              | 12.15x2.7             |
| Volleyball Court        | 18x9                     | Carom hall              | 6.6x3.1               |
| Throw ball Court        | 18.3x12.2                | Dressing room 02        | 4.7x2.4               |
| Ball Badminton Court    | 13.4x6.1                 | Bathroom and Wash       | 14.2x2.7              |
|                         |                          | room passage            |                       |
| Tenny Koit Court        | 12.2x5.5                 | Bathroom and Wash       | 1.25x6.5              |
|                         |                          | rooms -03               |                       |
| Tennis Court            | 23.7x7.1                 | -                       | -                     |
| Kho-Kho Court           | 27x16                    |                         | -                     |
| Kabaddi Men Court       | 13x10                    | -                       | -                     |
| Kabaddi Men Court       | 12x8                     | -                       |                       |
| Shuttle Badminton Court | 13.4x6.1                 | -                       | -                     |

The following are the details of dimensions of play grounds and infrastructure.

**Indoor Badminton Hall with wooden flooring** 

**Lawn Tennis Court** 

Play ground for Athletic events

Valley Ball court

Basket Ball Court No. 1