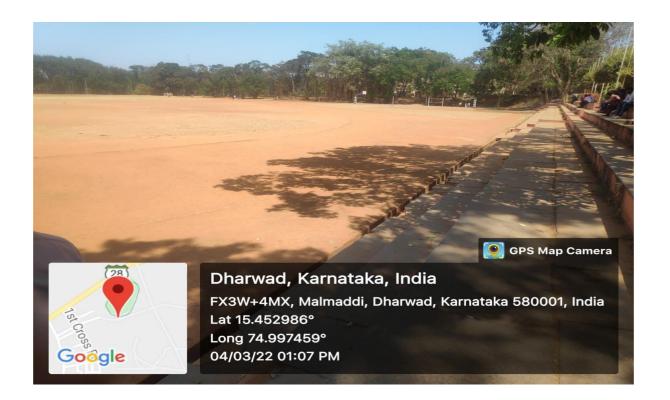

The following are the details of dimensions of play grounds and infrastructure.

**Indoor Badminton Hall with wooden flooring** 

**Lawn Tennis Court** 

Play ground for Athletic events

Valley Ball court

Basket Ball Court No. 1