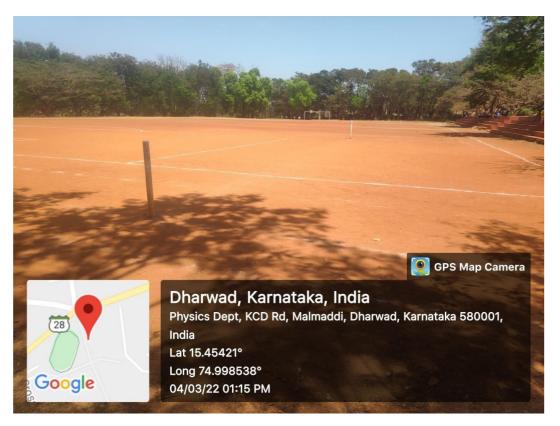

| OUT-DOOR FIELDS         |                          | IN-DOOR FIELDS          |                       |
|-------------------------|--------------------------|-------------------------|-----------------------|
| Name of the Field       | Dimension<br>(in meters) | Name of the Field       | Dimension (in meters) |
| Standard Athletic Track | 176x96                   | Gym hall                | 12x6                  |
| Cricket Ground*         | 137.16x59.41             | Badminton hall outside  | 30x14                 |
| Football                | 100.16x64                | Badminton hall inside   | 20.45x7.6             |
| Hockey                  | 91.4x55                  | Badminton hall entrance | 10x2.55               |
| Handball                | 40x20                    | Badminton hall entrance | 4.5x2.55              |
|                         |                          | for 2 rooms             |                       |
| Netball                 | 30.5x15.25               | Table Tennis hall       | 10.45x5.45            |
| Basketball Court        | 28x15                    | Chess hall              | 12.15x2.7             |
| Volleyball Court        | 18x9                     | Carom hall              | 6.6x3.1               |
| Throw ball Court        | 18.3x12.2                | Dressing room 02        | 4.7x2.4               |
| Ball Badminton Court    | 13.4x6.1                 | Bathroom and Wash       | 14.2x2.7              |
|                         |                          | room passage            |                       |
| Tenny Koit Court        | 12.2x5.5                 | Bathroom and Wash       | 1.25x6.5              |
|                         |                          | rooms -03               |                       |
| Tennis Court            | 23.7x7.1                 | -                       | -                     |
| Kho-Kho Court           | 27x16                    |                         | -                     |
| Kabaddi Men Court       | 13x10                    | -                       | -                     |
| Kabaddi Men Court       | 12x8                     | -                       |                       |
| Shuttle Badminton Court | 13.4x6.1                 | -                       | -                     |

The following are the details of dimensions of play grounds and infrastructure.

**Indoor Badminton Hall with wooden flooring** 

**Lawn Tennis Court** 

Play ground for Athletic events

Valley Ball court

Basket Ball Court No. 1