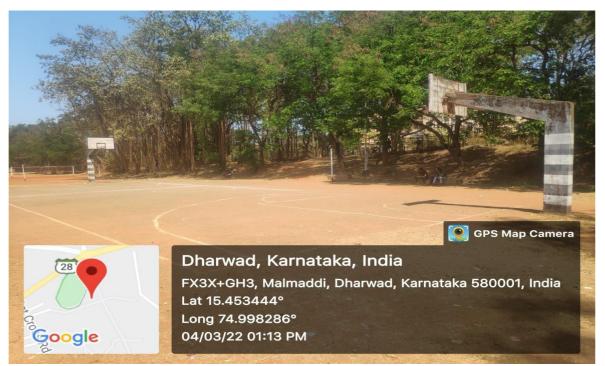

| OUT-DOOR FIELDS         |                          | IN-DOOR FIELDS          |                       |
|-------------------------|--------------------------|-------------------------|-----------------------|
| Name of the Field       | Dimension<br>(in meters) | Name of the Field       | Dimension (in meters) |
| Standard Athletic Track | 176x96                   | Gym hall                | 12x6                  |
| Cricket Ground*         | 137.16x59.41             | Badminton hall outside  | 30x14                 |
| Football                | 100.16x64                | Badminton hall inside   | 20.45x7.6             |
| Hockey                  | 91.4x55                  | Badminton hall entrance | 10x2.55               |
| Handball                | 40x20                    | Badminton hall entrance | 4.5x2.55              |
|                         |                          | for 2 rooms             |                       |
| Netball                 | 30.5x15.25               | Table Tennis hall       | 10.45x5.45            |
| Basketball Court        | 28x15                    | Chess hall              | 12.15x2.7             |
| Volleyball Court        | 18x9                     | Carom hall              | 6.6x3.1               |
| Throw ball Court        | 18.3x12.2                | Dressing room 02        | 4.7x2.4               |
| Ball Badminton Court    | 13.4x6.1                 | Bathroom and Wash       | 14.2x2.7              |
|                         |                          | room passage            |                       |
| Tenny Koit Court        | 12.2x5.5                 | Bathroom and Wash       | 1.25x6.5              |
|                         |                          | rooms -03               |                       |
| Tennis Court            | 23.7x7.1                 | -                       | -                     |
| Kho-Kho Court           | 27x16                    |                         | -                     |
| Kabaddi Men Court       | 13x10                    | -                       | -                     |
| Kabaddi Men Court       | 12x8                     | -                       |                       |
| Shuttle Badminton Court | 13.4x6.1                 | -                       | -                     |

The following are the details of dimensions of play grounds and infrastructure.

**Indoor Badminton Hall with wooden flooring** 

**Lawn Tennis Court** 

Play ground for Athletic events

Valley Ball court

Basket Ball Court No. 1