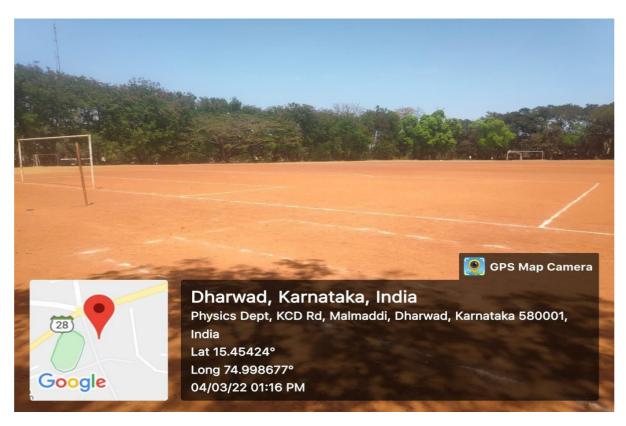

| OUT-DOOR FIELDS         |                          | IN-DOOR FIELDS          |                       |
|-------------------------|--------------------------|-------------------------|-----------------------|
| Name of the Field       | Dimension<br>(in meters) | Name of the Field       | Dimension (in meters) |
| Standard Athletic Track | 176x96                   | Gym hall                | 12x6                  |
| Cricket Ground*         | 137.16x59.41             | Badminton hall outside  | 30x14                 |
| Football                | 100.16x64                | Badminton hall inside   | 20.45x7.6             |
| Hockey                  | 91.4x55                  | Badminton hall entrance | 10x2.55               |
| Handball                | 40x20                    | Badminton hall entrance | 4.5x2.55              |
|                         |                          | for 2 rooms             |                       |
| Netball                 | 30.5x15.25               | Table Tennis hall       | 10.45x5.45            |
| Basketball Court        | 28x15                    | Chess hall              | 12.15x2.7             |
| Volleyball Court        | 18x9                     | Carom hall              | 6.6x3.1               |
| Throw ball Court        | 18.3x12.2                | Dressing room 02        | 4.7x2.4               |
| Ball Badminton Court    | 13.4x6.1                 | Bathroom and Wash       | 14.2x2.7              |
|                         |                          | room passage            |                       |
| Tenny Koit Court        | 12.2x5.5                 | Bathroom and Wash       | 1.25x6.5              |
|                         |                          | rooms -03               |                       |
| Tennis Court            | 23.7x7.1                 | -                       | -                     |
| Kho-Kho Court           | 27x16                    |                         | -                     |
| Kabaddi Men Court       | 13x10                    | -                       | -                     |
| Kabaddi Men Court       | 12x8                     | -                       |                       |
| Shuttle Badminton Court | 13.4x6.1                 | -                       | -                     |

**Ten quite Court** 

**Kho-kho Ground** 

**Foot Ball & Hockey Ground** 

Basket Ball Ground - No. 2