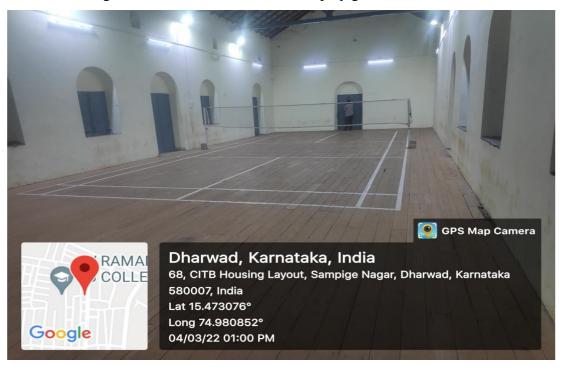

The following are the details of dimensions of play grounds and infrastructure.

**Indoor Badminton Hall with wooden flooring** 

**Lawn Tennis Court** 

Play ground for Athletic events

Valley Ball court

Basket Ball Court No. 1