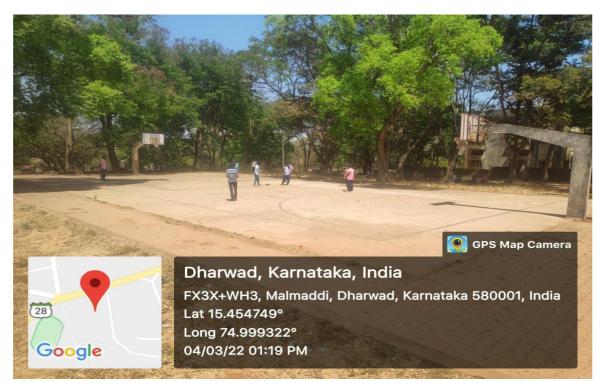

### 1. SPORTS

The Gymkhana buildings includes office and Meeting rooms. The various departments under Gymkhana includes; Cultural activities, Yuvajanotsava, Sports, Cricket, Badminton and indoor games, Volley ball and Basket ball, Football and Hockey, Debate and Wall paper, Indian Games, Reading Room etc. The Government and private organizations have also utilizes this grounds for mega events /programmes. The general public of Dharwad city including Senior Citizens youngsters, and alumnus and others use the play ground for walking and yoga.

The following are the details of dimensions of play grounds and infrastructure.

**Indoor Badminton Hall with wooden flooring** 

**Lawn Tennis Court** 

Play ground for Athletic events

Valley Ball court

Basket Ball Court No. 1