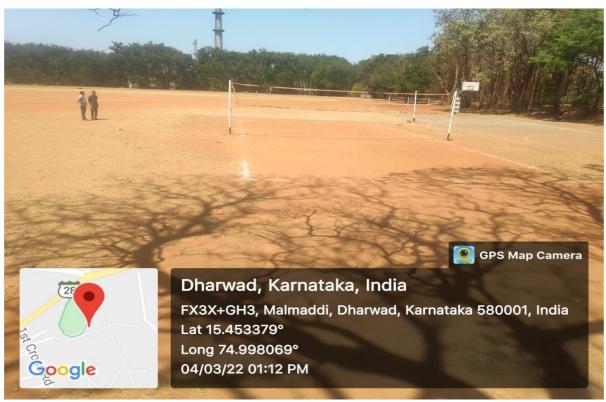

The following are the details of dimensions of play grounds and infrastructure.

**Indoor Badminton Hall with wooden flooring** 

**Lawn Tennis Court** 

Play ground for Athletic events

Valley Ball court

Basket Ball Court No. 1